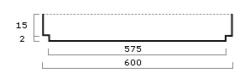

## LAY-IN FLAT FULL TILLE

- Non perforated tile.
- Mounted in a T24-structure.
- The lay-in flat panels have exterior dimensions of 600 x 600 mm; the visible ceiling area measures 575 x 575 mm and can be mounted in a T24 support structure.
- The panels have a 2 mm recess on the edges. This results in a smooth ceiling surface.
- Pre-painted finish.
- Each panel is covered in a foil that is easy to remove in order to prevent any damage.
- Standard colour metallic silver or white. Other colours available on request.