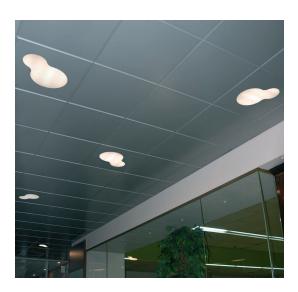

## LAY-IN FLAT FULL TILLE

- Non perforated tile.
- Mounted in a T24-structure.
- The lay-in flat panels have exterior dimensions of 600 x 600 mm; the visible ceiling area measures 575 x 575 mm and can be mounted in a T24 support structure.
- The panels have a 2 mm recess on the edges. This results in a smooth ceiling surface.
- Pre-painted finish.
- Each panel is covered in a foil that is easy to remove in order to prevent any damage.
- Standard colour metallic silver or white. Other colours available on request.