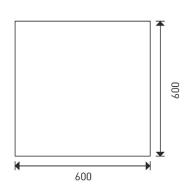

## LAY-IN FLAT FULL TILLE

- Non perforated tile.
- Mounted in a T24-structure.
- The lay-in flat panels have exterior dimensions of 600 x 600 mm; the visible ceiling area measures 575 x 575 mm and can be mounted in a T24 support structure.
- The panels have a 2 mm recess on the edges. This results in a smooth ceiling surface.
- Pre-painted finish.
- Each panel is covered in a foil that is easy to remove in order to prevent any damage.
- Standard colour metallic silver or white. Other colours available on request.